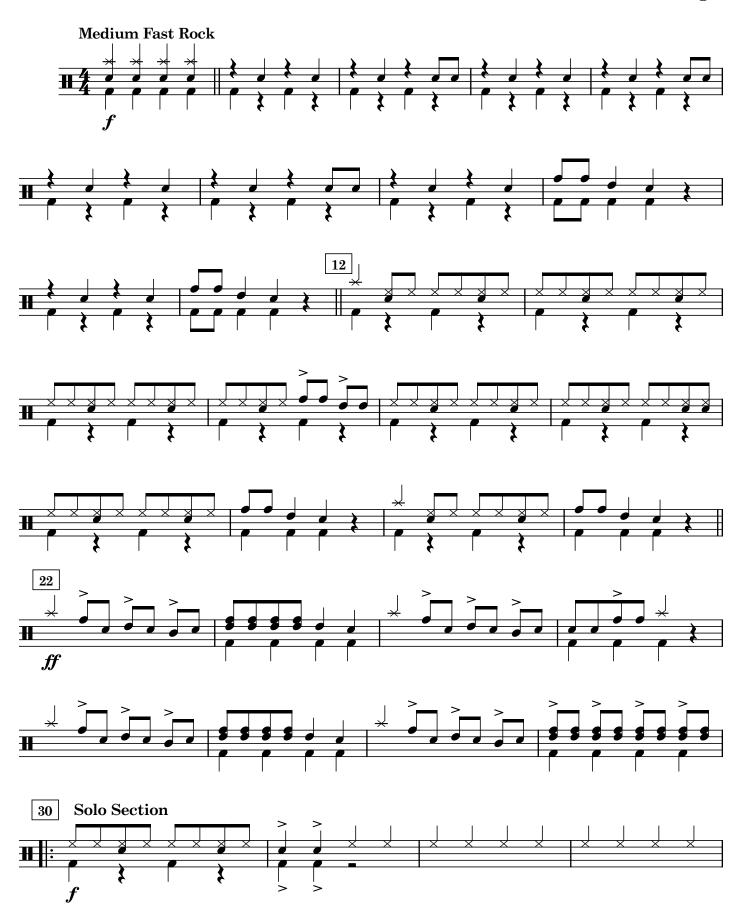

**Drum Set** - The part is fairly simple. If a drum set player is not available, it could be covered by bass drum, snare drum, and suspended cymbal. An **audio file of the drum set part is also provided** for rehearsal (and even performance if necessary).