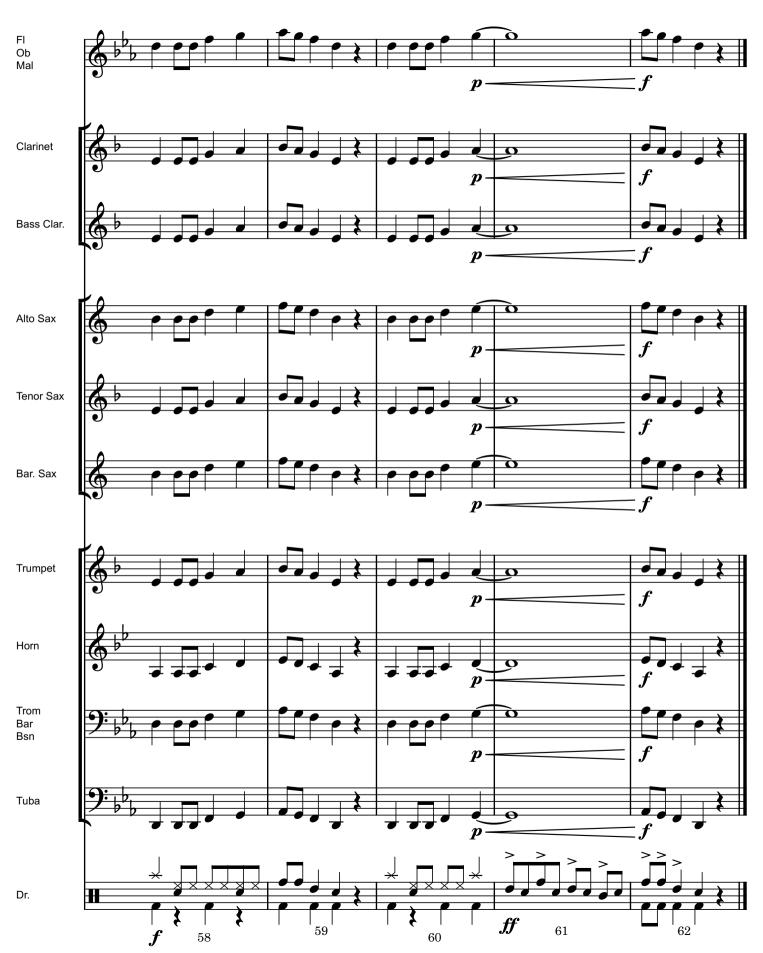

#### **Note to Teachers:**

This piece uses only four notes - concert D, F, G and Ab. We debated at length about what key it is in. It seems to be based on a D minor blues scale. We decided to stick with the Concert Eb key signature because it eliminates the need to use accidentals, even though it doesn't really make sense from the point of view of establishing a tonic. Rest assured we have considered this from many angles, and decided that this is the easiest to teach version.