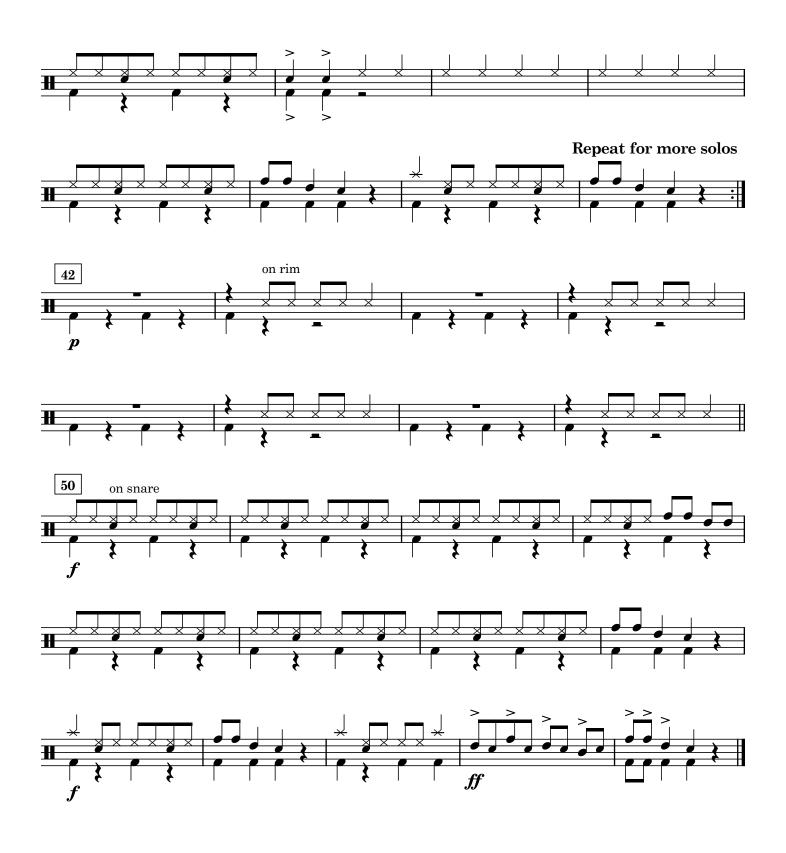

**Drum Set** - The part is fairly simple. If a drum set player is not available, it could be covered by bass drum, snare drum, and suspended cymbal. An **audio file of the drum set part is also provided** for rehearsal (and even performance if necessary).