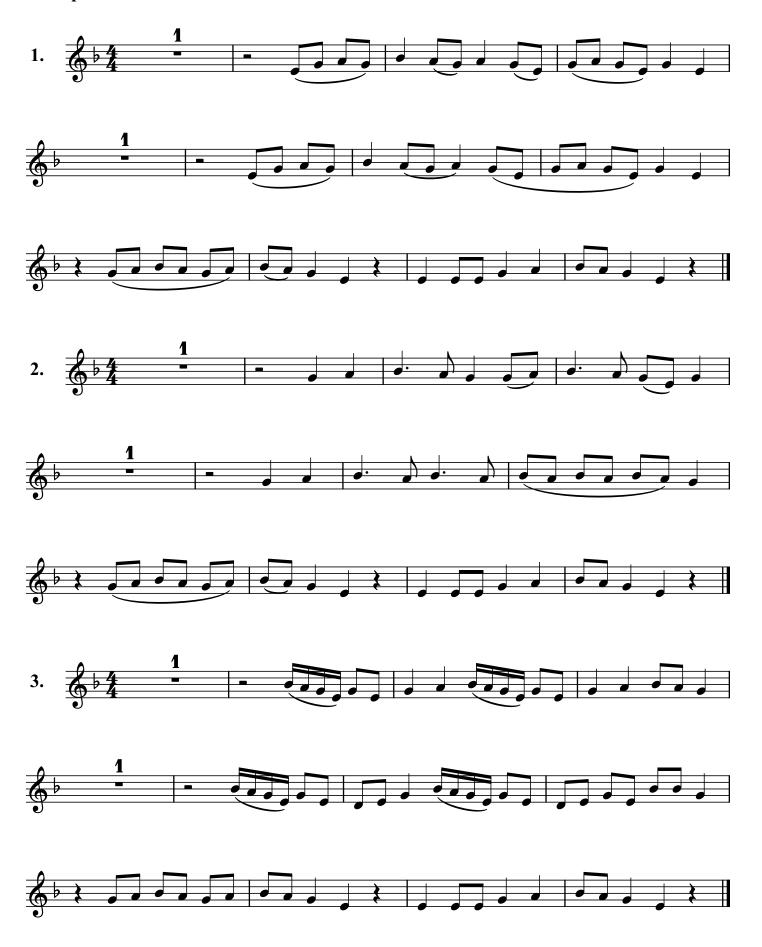

#### **Note to Teachers:**

This piece uses only four notes - concert D, F, G and Ab. We debated at length about what key it is in. It seems to be based on a D minor blues scale. We decided to stick with the Concert Eb key signature because it eliminates the need to use accidentals, even though it doesn't really make sense from the point of view of establishing a tonic. Rest assured we have considered this from many angles, and decided that this is the easiest to teach version.

Please feel free to use one, two, or all three solos. Solo one is at the level of the rest of the piece, while solos two and three are a bit more advanced. Students can also be encouraged to compose their own solos based on the notes used in the piece.