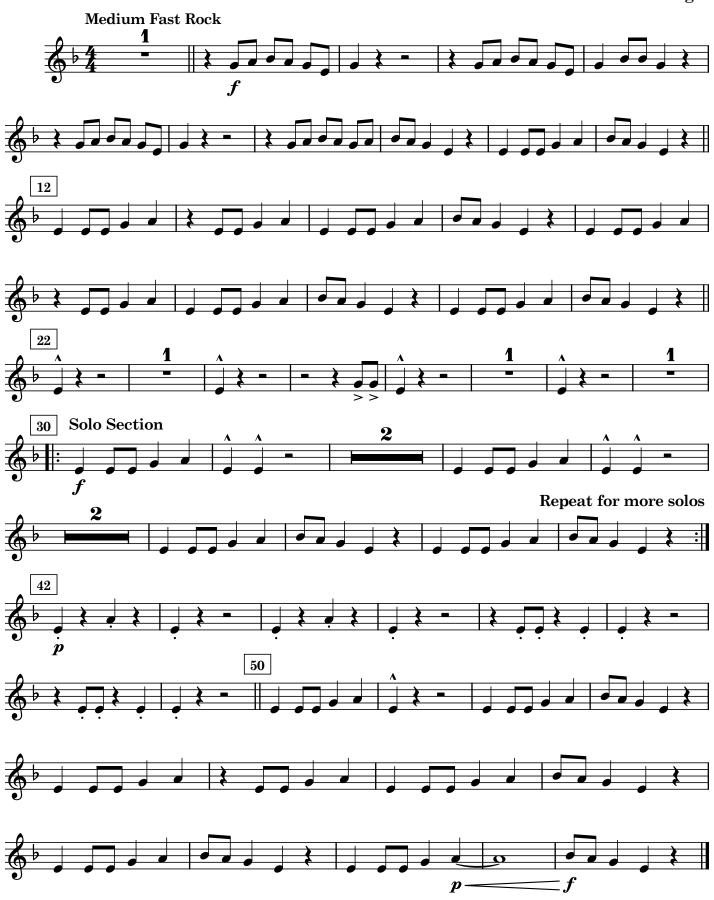

# **MATCH POINT**

by Scott Rogal

Grade 0.5

Energetic rock tune
Uses only four notes - Concert D, F, G, and Ab

Three levels of solos are provided for your keeners to work on.

#### **Note to Teachers:**

This piece uses only four notes - concert D, F, G and Ab. We debated at length about what key it is in. It seems to be based on a D minor blues scale. We decided to stick with the Concert Eb key signature because it eliminates the need to use accidentals, even though it doesn't really make sense from the point of view of establishing a tonic. Rest assured we have considered this from many angles, and decided that this is the easiest to teach version.

Please feel free to use one, two, or all three solos. Solo one is at the level of the rest of the piece, while solos two and three are a bit more advanced. Students can also be encouraged to compose their own solos based on the notes used in the piece.

#### **Baritone t.c.**