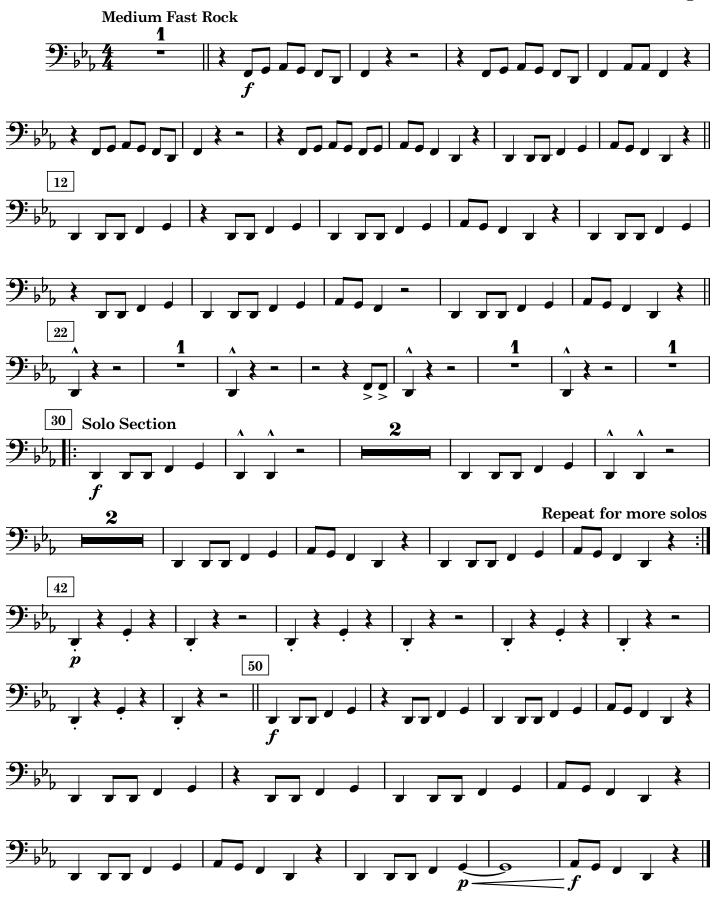

# **MATCH POINT**

by Scott Rogal

Grade 0.5

Energetic rock tune
Uses only four notes - Concert D, F, G, and Ab

Three levels of solos are provided for your keeners to work on.

#### **Note to Teachers:**

This piece uses only four notes - concert D, F, G and Ab. We debated at length about what key it is in. It seems to be based on a D minor blues scale. We decided to stick with the Concert Eb key signature because it eliminates the need to use accidentals, even though it doesn't really make sense from the point of view of establishing a tonic. Rest assured we have considered this from many angles, and decided that this is the easiest to teach version.

Please feel free to use one, two, or all three solos. Solo one is at the level of the rest of the piece, while solos two and three are a bit more advanced. Students can also be encouraged to compose their own solos based on the notes used in the piece.