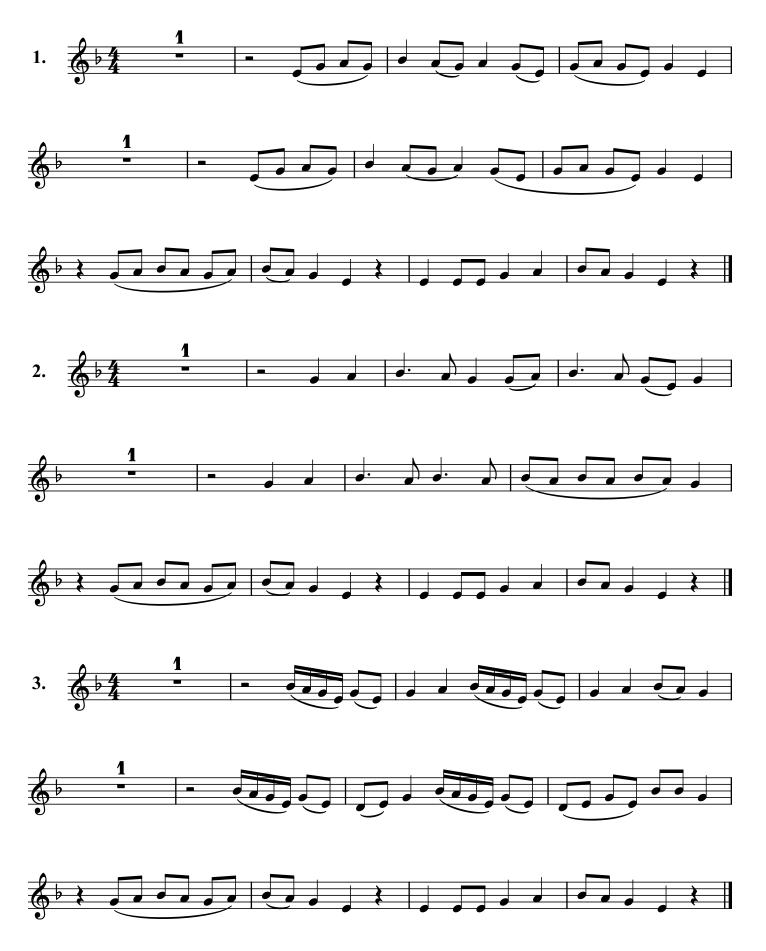

# **MATCH POINT**

by Scott Rogal

Grade 0.5

Energetic rock tune
Uses only four notes - Concert D, F, G, and Ab

Three levels of solos are provided for your keeners to work on.

#### **Note to Teachers:**

This piece uses only four notes - concert D, F, G and Ab. We debated at length about what key it is in. It seems to be based on a D minor blues scale. We decided to stick with the Concert Eb key signature because it eliminates the need to use accidentals, even though it doesn't really make sense from the point of view of establishing a tonic. Rest assured we have considered this from many angles, and decided that this is the easiest to teach version.

Please feel free to use one, two, or all three solos. Solo one is at the level of the rest of the piece, while solos two and three are a bit more advanced. Students can also be encouraged to compose their own solos based on the notes used in the piece.