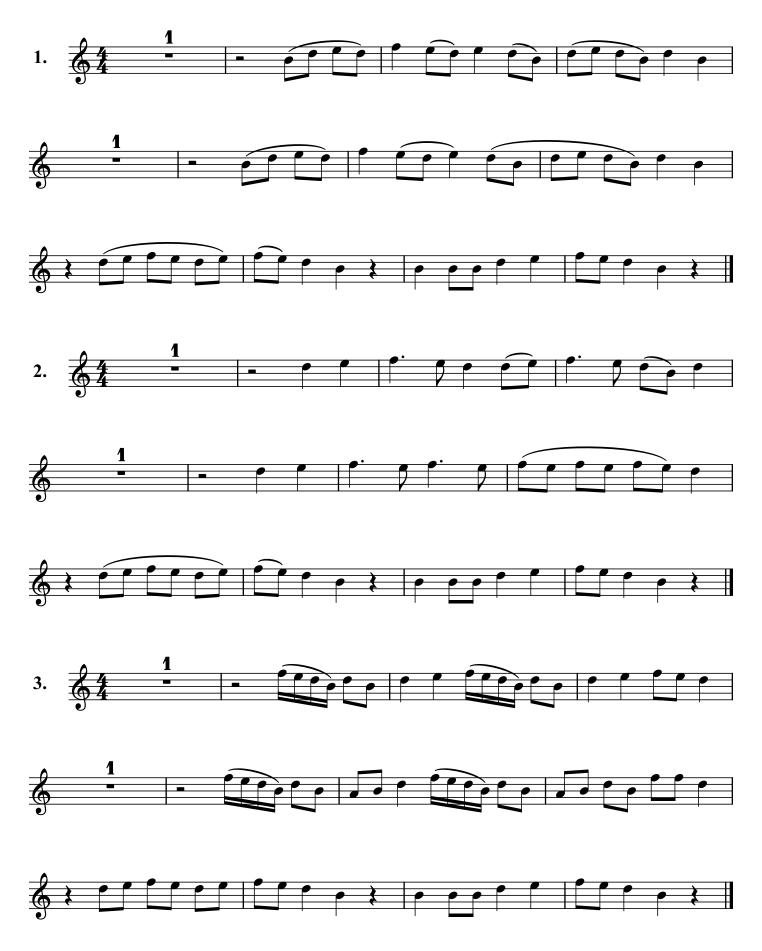

#### **Note to Teachers:**

This piece uses only four notes - concert D, F, G and Ab. We debated at length about what key it is in. It seems to be based on a D minor blues scale. We decided to stick with the Concert Eb key signature because it eliminates the need to use accidentals, even though it doesn't really make sense from the point of view of establishing a tonic. Rest assured we have considered this from many angles, and decided that this is the easiest to teach version.

Please feel free to use one, two, or all three solos. Solo one is at the level of the rest of the piece, while solos two and three are a bit more advanced. Students can also be encouraged to compose their own solos based on the notes used in the piece.