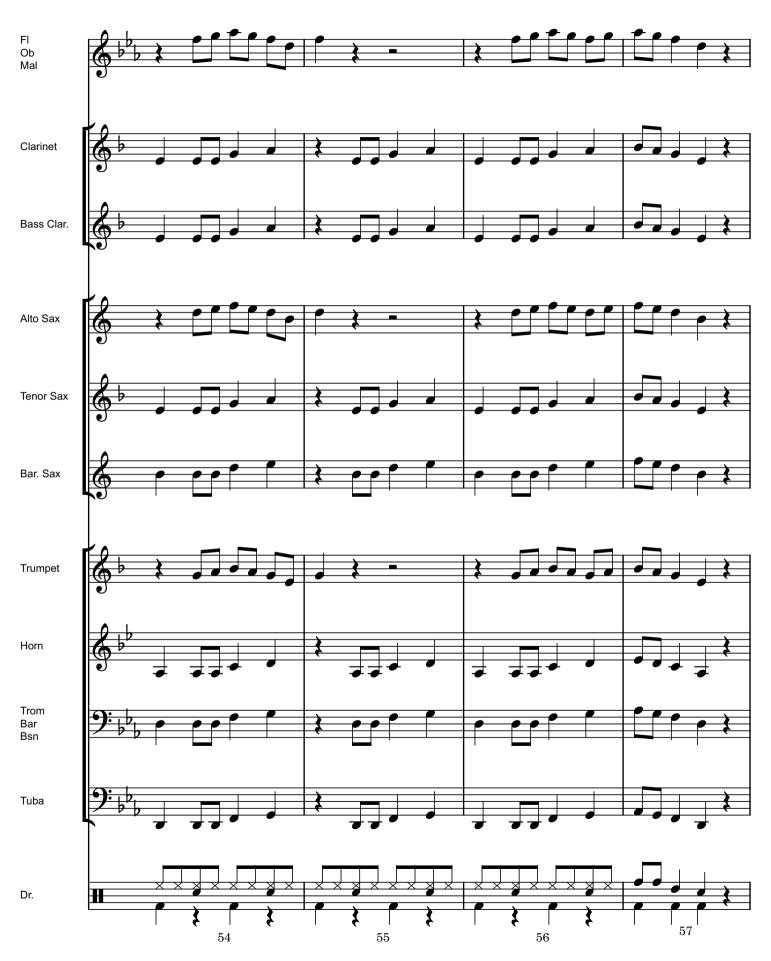

#### **Note to Teachers:**

This piece uses only four notes - concert D, F, G and Ab. We debated at length about what key it is in. It seems to be based on a D minor blues scale. We decided to stick with the Concert Eb key signature because it eliminates the need to use accidentals, even though it doesn't really make sense from the point of view of establishing a tonic. Rest assured we have considered this from many angles, and decided that this is the easiest to teach version.