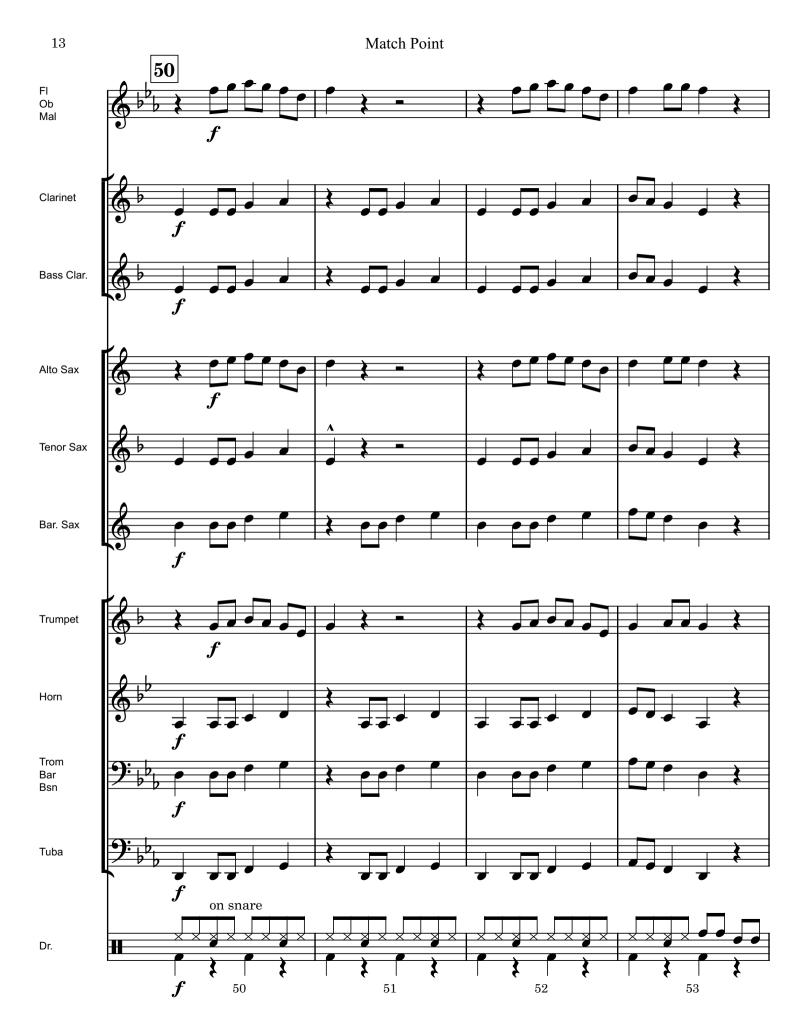

#### **Note to Teachers:**

This piece uses only four notes - concert D, F, G and Ab. We debated at length about what key it is in. It seems to be based on a D minor blues scale. We decided to stick with the Concert Eb key signature because it eliminates the need to use accidentals, even though it doesn't really make sense from the point of view of establishing a tonic. Rest assured we have considered this from many angles, and decided that this is the easiest to teach version.

**Drum Set** - The part is fairly simple. If a drum set player is not available, it could be covered by bass drum, snare drum, and suspended cymbal. An **audio file of the drum set part is also provided** for rehearsal (and even performance if necessary).