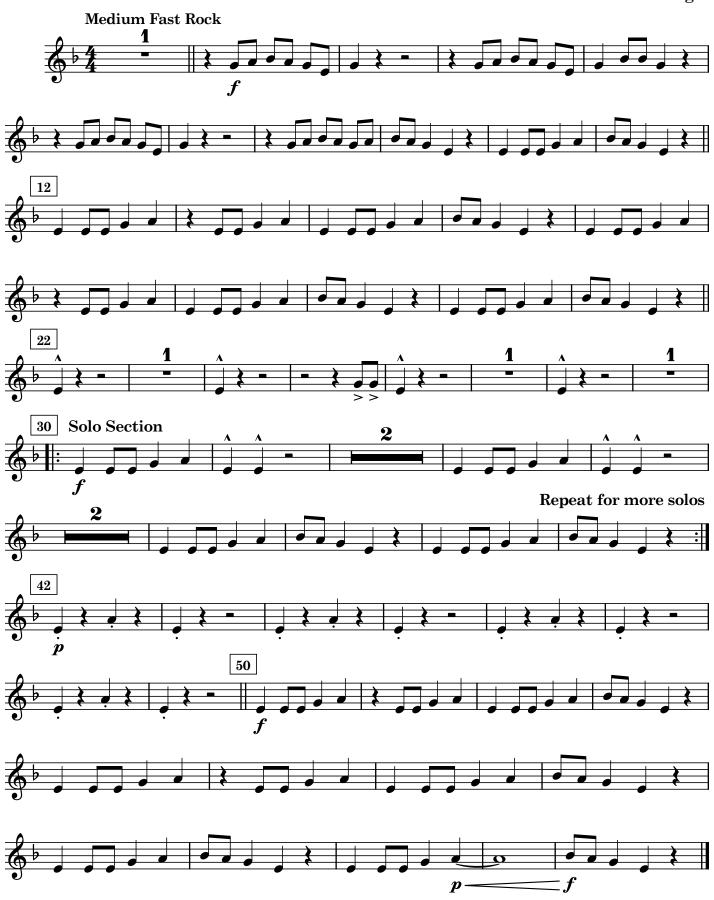

# **MATCH POINT**

by Scott Rogal

Grade 0.5

Energetic rock tune
Uses only four notes - Concert D, F, G, and Ab

Three levels of solos are provided for your keeners to work on.

#### **Note to Teachers:**

This piece uses only four notes - concert D, F, G and Ab. We debated at length about what key it is in. It seems to be based on a D minor blues scale. We decided to stick with the Concert Eb key signature because it eliminates the need to use accidentals, even though it doesn't really make sense from the point of view of establishing a tonic. Rest assured we have considered this from many angles, and decided that this is the easiest to teach version.

Please feel free to use one, two, or all three solos. Solo one is at the level of the rest of the piece, while solos two and three are a bit more advanced. Students can also be encouraged to compose their own solos based on the notes used in the piece.