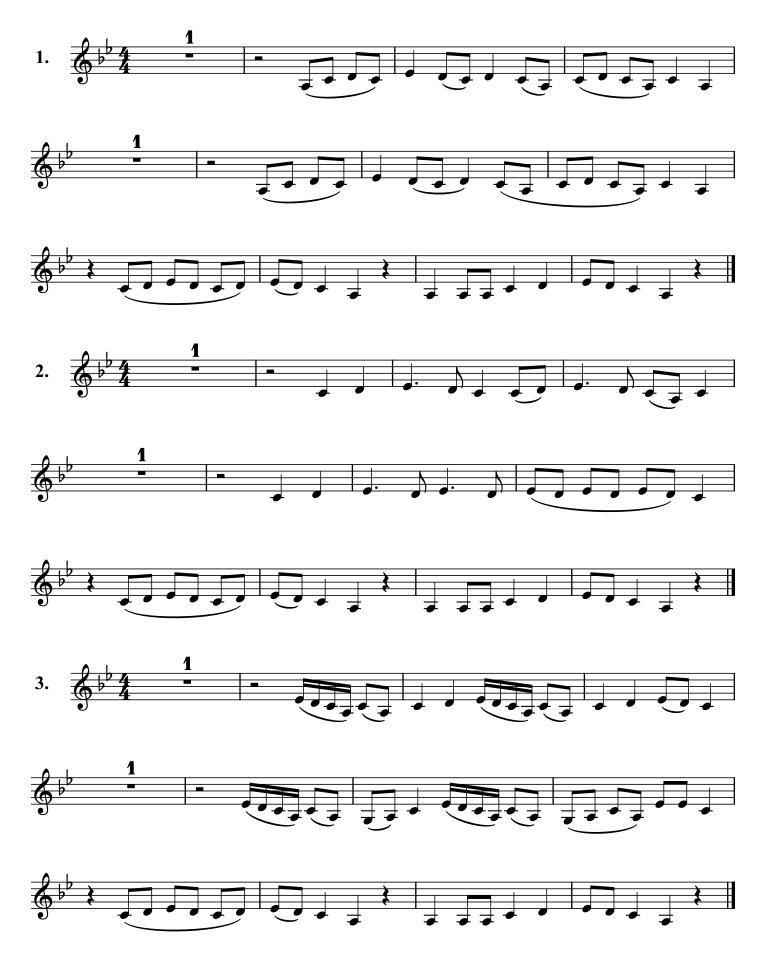

#### **Note to Teachers:**

This piece uses only four notes - concert D, F, G and Ab. We debated at length about what key it is in. It seems to be based on a D minor blues scale. We decided to stick with the Concert Eb key signature because it eliminates the need to use accidentals, even though it doesn't really make sense from the point of view of establishing a tonic. Rest assured we have considered this from many angles, and decided that this is the easiest to teach version.

Please feel free to use one, two, or all three solos. Solo one is at the level of the rest of the piece, while solos two and three are a bit more advanced. Students can also be encouraged to compose their own solos based on the notes used in the piece.