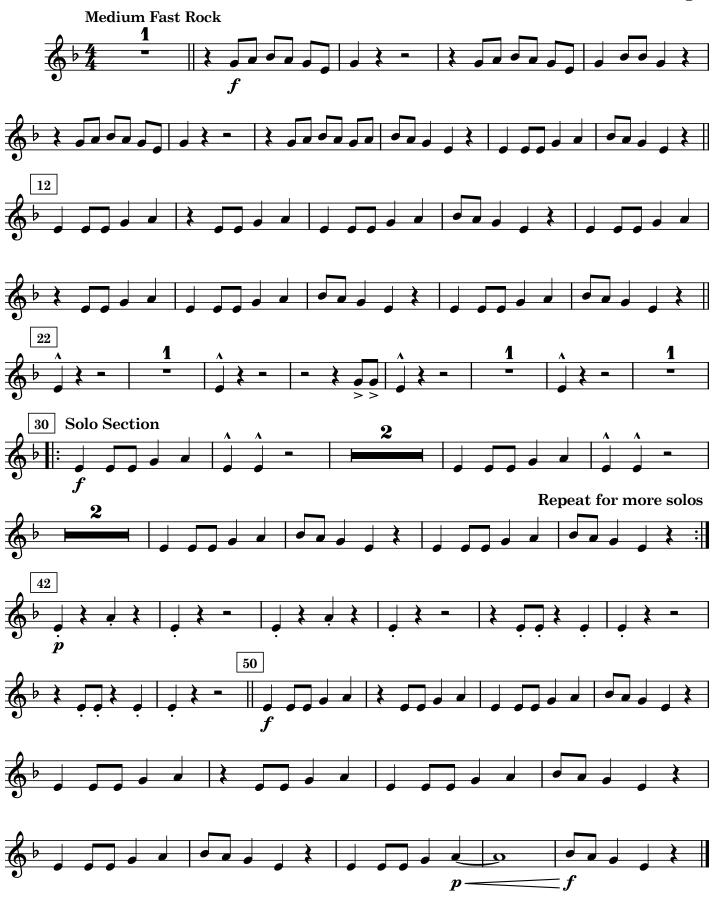

# **MATCH POINT**

by Scott Rogal

Grade 0.5

Energetic rock tune
Uses only four notes - Concert D, F, G, and Ab

Three levels of solos are provided for your keeners to work on.

#### **Note to Teachers:**

This piece uses only four notes - concert D, F, G and Ab. We debated at length about what key it is in. It seems to be based on a D minor blues scale. We decided to stick with the Concert Eb key signature because it eliminates the need to use accidentals, even though it doesn't really make sense from the point of view of establishing a tonic. Rest assured we have considered this from many angles, and decided that this is the easiest to teach version.

Please feel free to use one, two, or all three solos. Solo one is at the level of the rest of the piece, while solos two and three are a bit more advanced. Students can also be encouraged to compose their own solos based on the notes used in the piece.