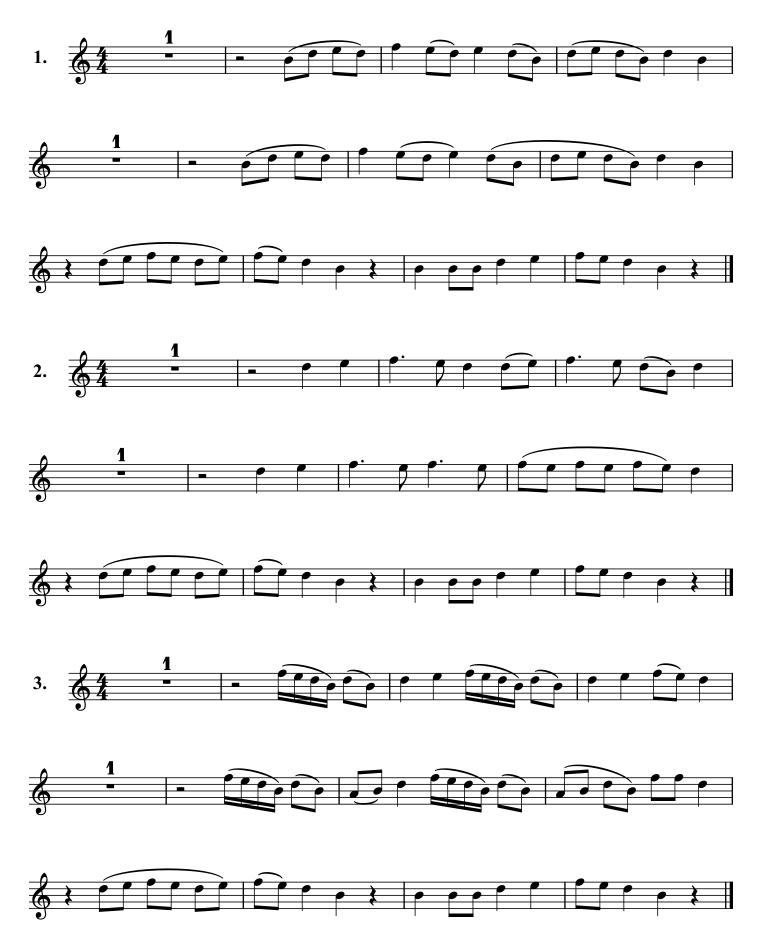

# **MATCH POINT**

by Scott Rogal

Grade 0.5

Energetic rock tune
Uses only four notes - Concert D, F, G, and Ab

Three levels of solos are provided for your keeners to work on.

#### **Note to Teachers:**

This piece uses only four notes - concert D, F, G and Ab. We debated at length about what key it is in. It seems to be based on a D minor blues scale. We decided to stick with the Concert Eb key signature because it eliminates the need to use accidentals, even though it doesn't really make sense from the point of view of establishing a tonic. Rest assured we have considered this from many angles, and decided that this is the easiest to teach version.

Please feel free to use one, two, or all three solos. Solo one is at the level of the rest of the piece, while solos two and three are a bit more advanced. Students can also be encouraged to compose their own solos based on the notes used in the piece.