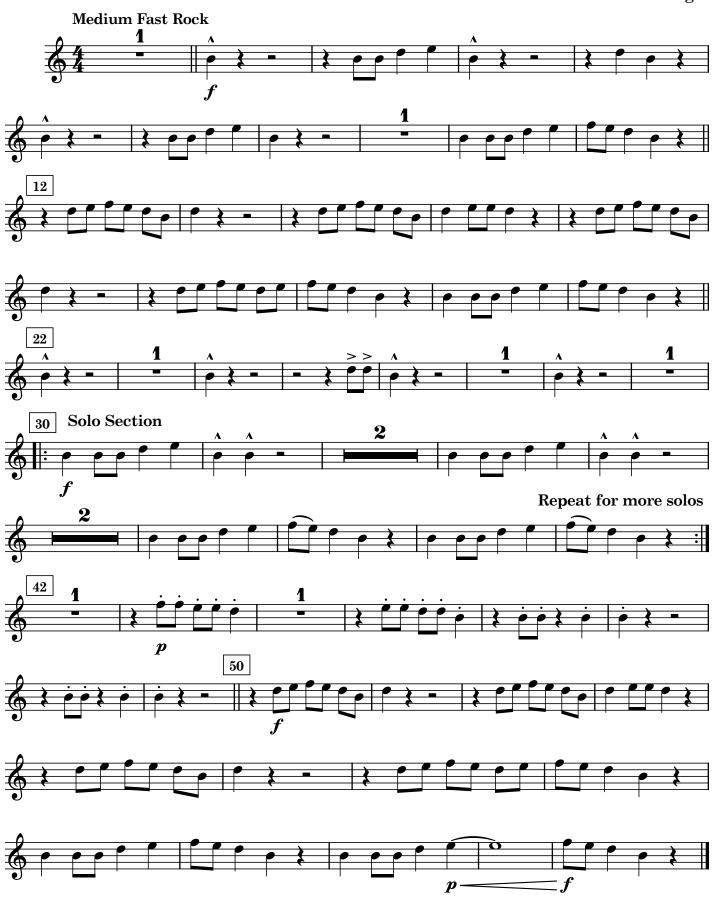

# **MATCH POINT**

by Scott Rogal

Grade 0.5

Energetic rock tune
Uses only four notes - Concert D, F, G, and Ab

Three levels of solos are provided for your keeners to work on.

#### **Note to Teachers:**

This piece uses only four notes - concert D, F, G and Ab. We debated at length about what key it is in. It seems to be based on a D minor blues scale. We decided to stick with the Concert Eb key signature because it eliminates the need to use accidentals, even though it doesn't really make sense from the point of view of establishing a tonic. Rest assured we have considered this from many angles, and decided that this is the easiest to teach version.

Please feel free to use one, two, or all three solos. Solo one is at the level of the rest of the piece, while solos two and three are a bit more advanced. Students can also be encouraged to compose their own solos based on the notes used in the piece.