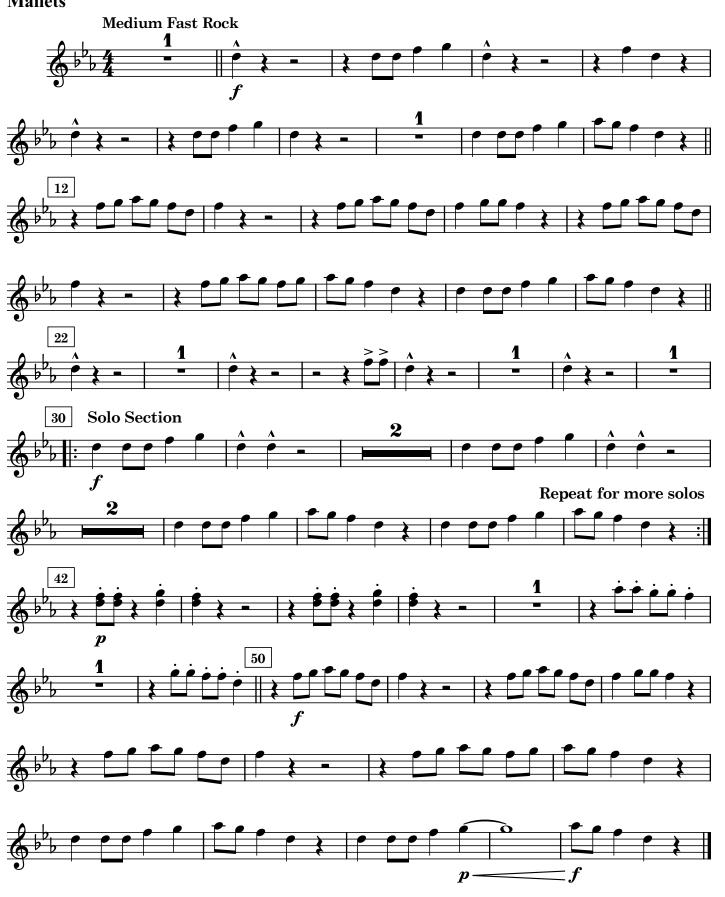

# **MATCH POINT**

by Scott Rogal

Grade 0.5

Energetic rock tune
Uses only four notes - Concert D, F, G, and Ab

Three levels of solos are provided for your keeners to work on.

Please feel free to use one, two, or all three solos. Solo one is at the level of the rest of the piece, while solos two and three are a bit more advanced. Students can also be encouraged to compose their own solos based on the notes used in the piece.