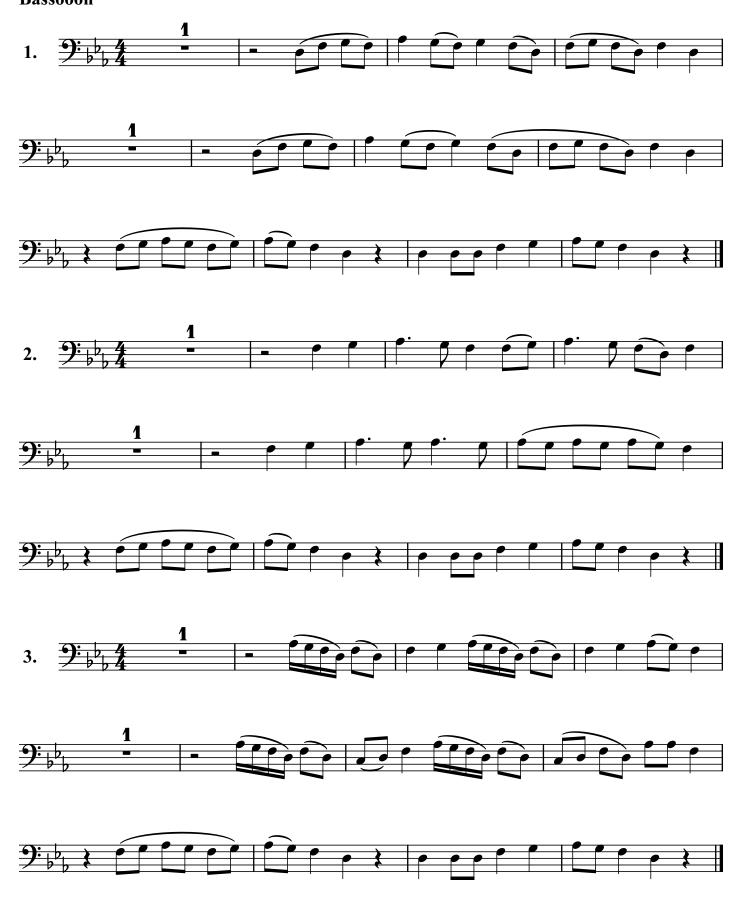

#### **Note to Teachers:**

This piece uses only four notes - concert D, F, G and Ab. We debated at length about what key it is in. It seems to be based on a D minor blues scale. We decided to stick with the Concert Eb key signature because it eliminates the need to use accidentals, even though it doesn't really make sense from the point of view of establishing a tonic. Rest assured we have considered this from many angles, and decided that this is the easiest to teach version.

Please feel free to use one, two, or all three solos. Solo one is at the level of the rest of the piece, while solos two and three are a bit more advanced. Students can also be encouraged to compose their own solos based on the notes used in the piece.