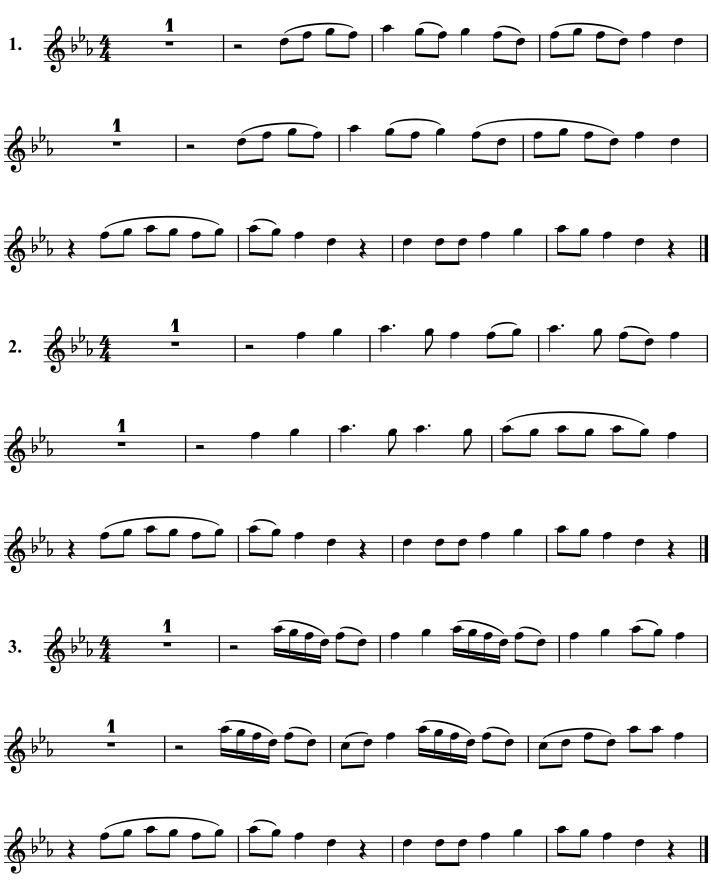

# **MATCH POINT**

by Scott Rogal

Grade 0.5

Energetic rock tune
Uses only four notes - Concert D, F, G, and Ab

Three levels of solos are provided for your keeners to work on.

#### **Note to Teachers:**

This piece uses only four notes - concert D, F, G and Ab. We debated at length about what key it is in. It seems to be based on a D minor blues scale. We decided to stick with the Concert Eb key signature because it eliminates the need to use accidentals, even though it doesn't really make sense from the point of view of establishing a tonic. Rest assured we have considered this from many angles, and decided that this is the easiest to teach version.

Please feel free to use one, two, or all three solos. Solo one is at the level of the rest of the piece, while solos two and three are a bit more advanced. Students can also be encouraged to compose their own solos based on the notes used in the piece.