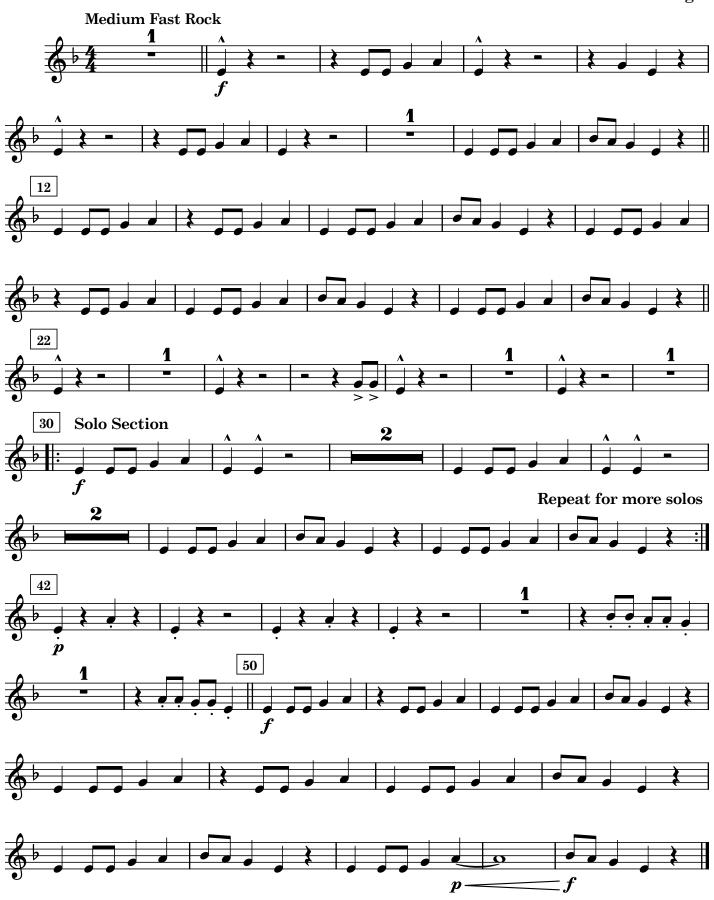

# **MATCH POINT**

by Scott Rogal

Grade 0.5

Energetic rock tune
Uses only four notes - Concert D, F, G, and Ab

Three levels of solos are provided for your keeners to work on.

#### **Note to Teachers:**

This piece uses only four notes - concert D, F, G and Ab. We debated at length about what key it is in. It seems to be based on a D minor blues scale. We decided to stick with the Concert Eb key signature because it eliminates the need to use accidentals, even though it doesn't really make sense from the point of view of establishing a tonic. Rest assured we have considered this from many angles, and decided that this is the easiest to teach version.

Please feel free to use one, two, or all three solos. Solo one is at the level of the rest of the piece, while solos two and three are a bit more advanced. Students can also be encouraged to compose their own solos based on the notes used in the piece.