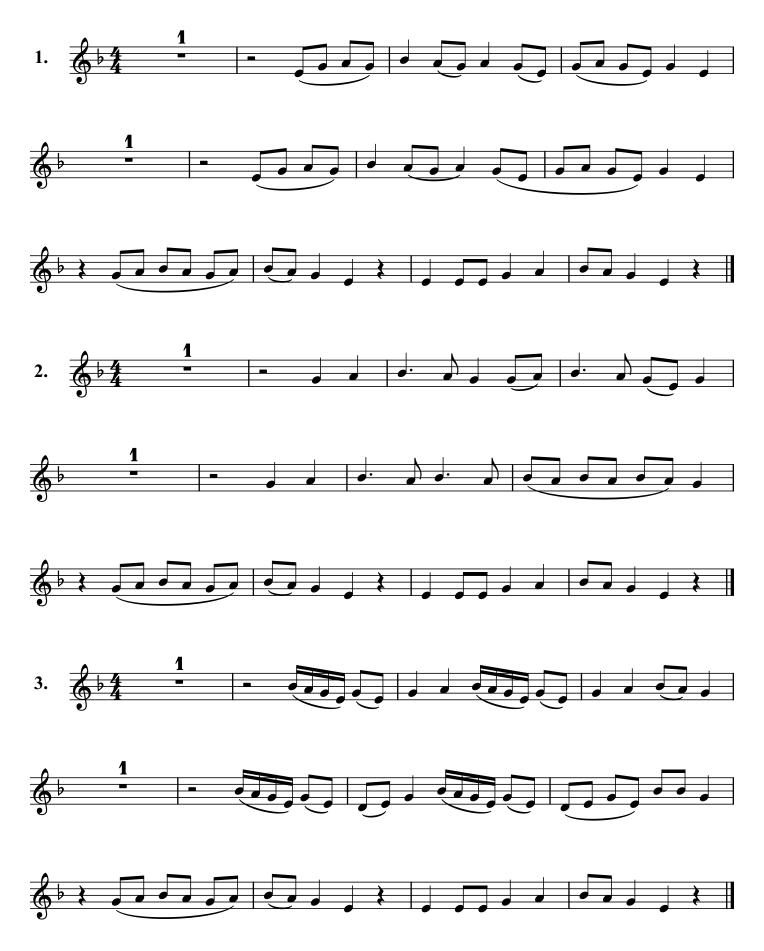

# **MATCH POINT**

by Scott Rogal

Grade 0.5

Energetic rock tune
Uses only four notes - Concert D, F, G, and Ab

Three levels of solos are provided for your keeners to work on.

#### **Note to Teachers:**

This piece uses only four notes - concert D, F, G and Ab. We debated at length about what key it is in. It seems to be based on a D minor blues scale. We decided to stick with the Concert Eb key signature because it eliminates the need to use accidentals, even though it doesn't really make sense from the point of view of establishing a tonic. Rest assured we have considered this from many angles, and decided that this is the easiest to teach version.

Please feel free to use one, two, or all three solos. Solo one is at the level of the rest of the piece, while solos two and three are a bit more advanced. Students can also be encouraged to compose their own solos based on the notes used in the piece.